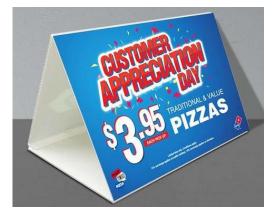

## The below are further details on what each item contains Signage:

Banner signage at all events

- The club will take on the responsibility of having vinyl banners or retractable signs made up to display next to courts or hanging from the divider nets. Examples can be seen below