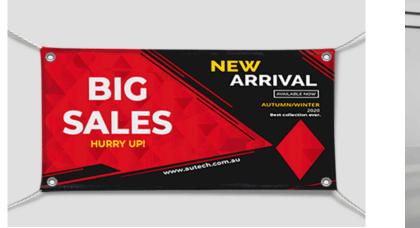

## The below are further details on what each item contains Signage:

Banner signage at all events

- The club will take on the responsibility of having vinyl banners or retractable signs made up to display next to courts or hanging from the divider nets. Examples can be seen below