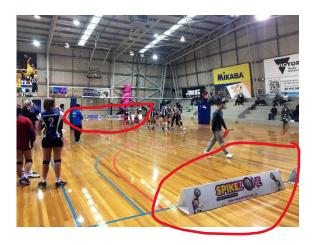

Corflute signage at State Volleyball Centre (Dandenong Basketball Centre) with our club branding

- These signs are displayed at all Volleyball Victoria events, including every state league round, state school events, Australian Volleyball League home rounds amongst other smaller events. (Seen circled in red)